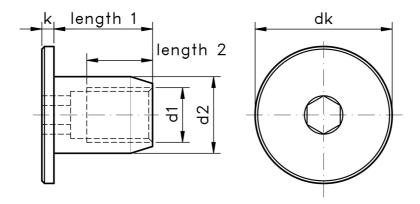

Figure 1: Socket Flat Head Sleeve Nuts

| Thread, d1 | d2 | k   | dk | length 1 | length 2 | Drive Size |
|------------|----|-----|----|----------|----------|------------|
| M5         | 9  | 2.2 | 15 | 9        | 4        | 4          |
| M6         | 9  | 2.2 | 15 | 10       | 5        | 5          |
| M6         | 9  | 2.2 | 20 | 15       | 9        | 5          |
| M8         | 12 | 2.2 | 20 | 15       | 9        | 8          |
| M10        | 14 | 2.2 | 25 | 18       | 12       | 6          |
| M12        | 16 | 2.2 | 25 | 18       | 12       | 6          |

## Table 1: Dimensions & Tolerances (mm)